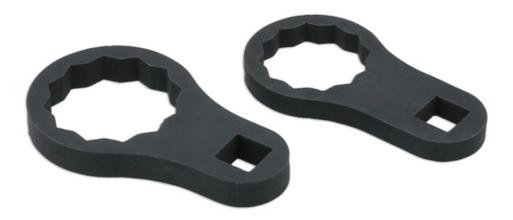

## **Ball Joint Wrench Set - for Mercedes-Benz**

A 2pc set of offset ball joint wrenches designed for the removal and installation of both the upper and lower ball joint nuts on Mercedes models fitted with double wishbone suspension set ups from 2015 onwards. Each of the wrenches features a Bi-hex crows foot ring that allows for the ball joint pin to be held in place.

## **Additional Information**

- Applications: Mercedes-Benz models with double wishbone suspension from 2015 including: C class (2015 to 2021), E class (2015 to 2021), GL (2016 to 2021) and AMG GT (2019 to 2021).
- For loosening and tightening the upper and lower ball joint nuts.
- Upper nut: 32mm; Lower nut: 38mm. Bi-Hex (12pt).
- Low profile design, 1/2"D.
- · Manufactured from S45C steel with black phosphate finish.