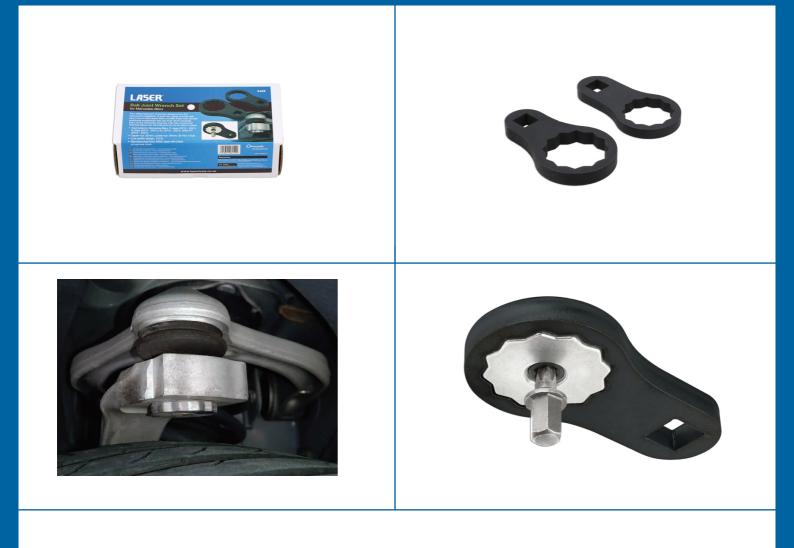

## **Ball Joint Wrench Set - for Mercedes-Benz**

A 2pc set of offset ball joint wrenches designed for the removal and installation of both the upper and lower ball joint nuts on Mercedes models fitted with double wishbone suspension set ups from 2015 onwards. Each of the wrenches features a Bi-hex crows foot ring that allows for the ball joint pin to be held in place.

## **Additional Information**

- Applications: Mercedes-Benz models with double wishbone suspension from 2015 including: C class (2015 to 2021), E class (2015 to 2021), GL (2016 to 2021) and AMG GT (2019 to 2021).
- For loosening and tightening the upper and lower ball joint nuts.
- Upper nut: 32mm; Lower nut: 38mm. Bi-Hex (12pt).
- Low profile design, 1/2"D.
- · Manufactured from S45C steel with black phosphate finish.